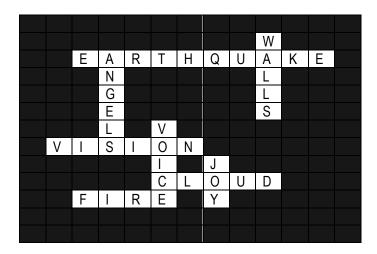

Puzzle Key - NEPHI AND LEHI - THE GIFT OF VISION

PUZZLE DIRECTIONS: Use the clues below to discover the words to fill in the puzzle.

**CLUES:** Clues are not listed in order

- 1. Shaking of the earth
- 2. Encircled but did not harm them
- 3. Very mild when it spoke
- 4. Darkness that impaired vision

- 5. Shook but did not fall
- 6. Seen while looking heavenward
- 7. Filled with more than they could express
- 8. Supernatural sight